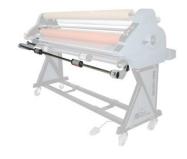

#### **Key Benefits**

- Easy to use digital controls on front and stylish rear remote and foot pedal for easy one person operation
- Wide sturdy frame construction with double cross bar supports for additional stability and durability
- Quick Notch system for gap adjustment and easy webbing
- Rear cross cutter for removing laminated documents as they exit the back
- Castors on stand make it easy to move around the shop
- Rear Wind Up Assembly Included will wind up long runs of material after laminating helping to save time and prevent damage

Rear Wind Up Assembly Included

Front Feeder Assembly Optional

When equipped with the optional Front Feed true automatic roll to roll capability is achieved for simple one-person operation.

RSC-1402HW
Front Feed Assembly RSFF-1400A