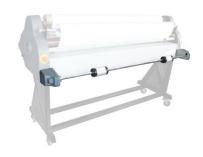

#### **Key Benefits**

- Easy to use digital controls on front and stylish rear remote and foot pedal for easy one person operation
- Wide sturdy frame construction with double cross bar supports for additional stability and durability
- Quick Notch system for gap adjustment and easy webbing
- Rear cross cutter for removing laminated documents as they exit the back
- Castors on stand make it easy to move around the shop
- Rear Wind Up Assembly Included will wind up long runs of material after laminating helping to save time and prevent damage

Rear Wind Up Assembly Included

Front Feeder Assembly Optional

When equipped with the optional Front Feed true automatic roll to roll capability is achieved for simple one-person operation.

RSC-1402HW
Front Feed Assembly RSFF-1400A