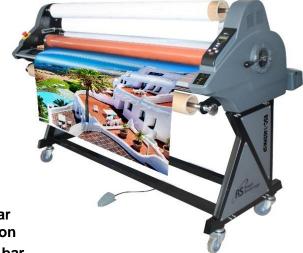

Rear Wind Up Assembly Included

Front Feeder Assembly Optional

When equipped with the optional Front Feed true automatic roll to roll capability is achieved for simple one-person operation.

RSC-1402HW
Front Feed Assembly RSFF-1400A