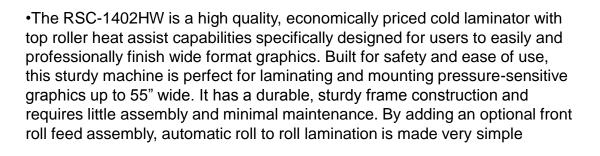

## **RSC-1402HW**

## **55" Wide Format Laminator**

Built on the platform of the RSC-1402CW 55" laminator, the RSC-1402HW gives the added feature of a heat assist top lamination roller. This unique feature helps activate the adhesive of pressure sensitive laminates for a smooth clear finish and shorter laminate cure times.

#### **Key Benefits**

- Easy to use digital controls on front and stylish rear remote and foot pedal for easy one person operation
- Wide sturdy frame construction with double cross bar supports for additional stability and durability
- Quick Notch system for gap adjustment and easy webbing
- Rear cross cutter for removing laminated documents as they exit the back
- Castors on stand make it easy to move around the shop
- Rear Wind Up Assembly Included will wind up long runs of material after laminating helping to save time and prevent damage