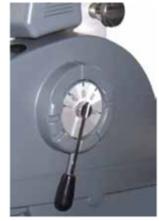

5 position lever adjusts the nip between the rollers while springs maintain even pressure during lamination.

RSH-1151 45" Laminator

- Dual Hot / Cold Capable
- · Thermal Encapsulation
- · Pressure-Sensitive Lamination
- · Mounting Up to 5/8" Thick