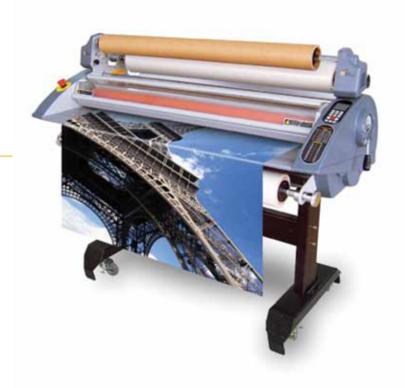

# **RSH - 1151**

## 45" Dual Hot & Cold Laminator

45" Wide Format Roll Laminator for both thermal and pressure lamination, encapsulation as well as mounting of printed output. Economical, high quality thermal and pressure-sensitive laminating and mounting up to 5/8 inch.

The RSH-1151 is a high quality, economically priced dual hot & cold laminator specifically designed for users to easily and professionally finish wide format graphics. Built for safety and ease of use, this sturdy machine is perfect for laminating and mounting graphics up to 45" wide using pressure-sensitive materials and thermal laminating films. It has a durable, sturdy frame contstruction and requires little assembly and minimal maintenance. Backed by 25 years of experience, the RSH-1151 is a smart option for today's full service graphics shops.