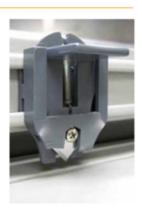

wind up rollers

cutter permits simple cutoff as the laminated material exits the rear