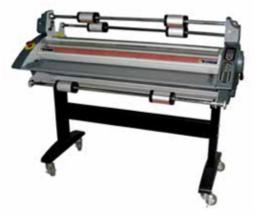

# **RSH - 1151**

## 45" Dual Hot & Cold Laminator

45" Wide Format Roll Laminator for both thermal and pressure lamination, encapsulation as well as mounting of printed output. Economical, high quality thermal and pressure-sensitive laminating and mounting up to 5/8 inch.

The RSH-1151 is a high quality, economically priced dual hot & cold laminator specifically designed for users to easily and professionally finish wide format graphics. Built for safety and ease of use, this sturdy machine is perfect for laminating and mounting graphics up to 45" wide using pressure-sensitive materials and thermal laminating films. It has a durable, sturdy frame contstruction and requires little assembly and minimal maintenance. Backed by 25 years of experience, the RSH-1151 is a smart option for today's full service graphics shops.