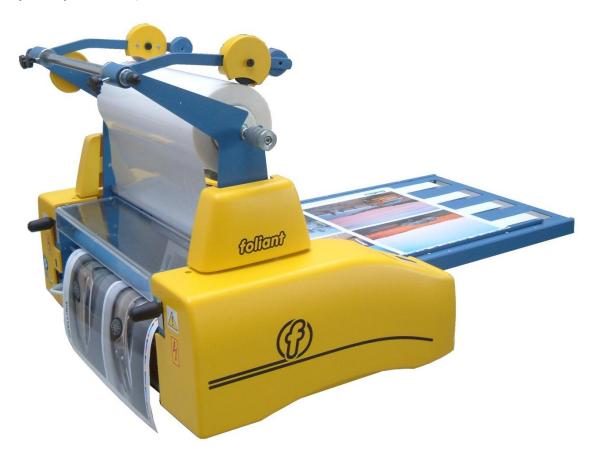

# FOLIANT 520HP

**FOLIANT 520HP** is a simple manual laminating machine, designed with an operating width of 520 mm. It represents an ideal choice for a professional in-house single side lamination in small offset and HP Indigo printing shops printing and processing sheets up to B2+ size. **Maximum speed is up to 11 meters/min.** 

The machine's main feature is a small floor space (90x117cm), one single phase 220 – 240 V supply cable, a nice design and an easy machine operation. The Modular Stand is supplied optionally.

#### LAMINATOR

The FOLIANT 520HP laminator maximum sheet size is  $52 \times 74$  cm (the length of the laminated sheets is not limited, in practice lamination it is  $\sim 90$  cm). The minimum sheet size is  $30 \times 25$  cm (A4). The roll of a film is mounted on an easy handle shaft with a film tension control breaker. The shaft capacity is up to 3000 m of the 24 - 31 microns film. The film holder unit is equipped with a trim slitter and a perforating wheel.

The laminating process is done between two laminating rollers – an upper heated silicone roller, and a lower hard rubber pressure roller. The laminating roller is heated with an infra-red heating spiral, with a sensitive contact temperature sensor. The pressure is mechanically adjustable to achieve the pressure between the laminating rollers.

The laminating unit is equipped with an adjustable decurl unit.

#### FEEDING

The FOLIANT 520HP is a semiautomatic machine. The feeding is manual. For an easy manual feeding the laminating unit is equipped with a synchronized feeding conveyor and an adjustable side guider.