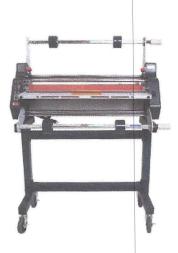

## Versalam-2700 EP

27" Expanded Performance Roll Laminator

## **FEATURES**

- · 1-side & 2-side laminating
- · Max. laminating width: 27"
- · Max. laminating thickness: 10mil
- · Max. laminating speed: 8.8'/min
- · Variable speed & temperature control
- Max. mounting capacity: ¼" boards
- · Auto shut-off
- · Feed tray & front shield sensors
- · Temperature memory function
- · 4 rear fans w/ on/off switch
- · On/off switch for bottom roller heat
- · Temperature conversion feature
- · W/ middle de-curling bar
- · W/ back pull bar
- · Mounted on its own stand
- · W/ rear film slitter
- W/ guide plate for 8.5" x 11"
- · Core sizes: 1" & 3"
- · Heavy-duty, all-metal construction
- · UL approved
- · 2-tone color (navy blue/silver)
- 1 year warranty