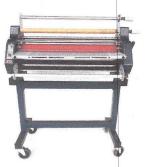

## Versalam-2700HC

27" Hot & Cold Roll Laminator

## **FEATURES**

- · 1-side & 2-side laminating
- · W/ take-up roller for cold lamination
- · W/ middle de-curling bar
- · W/ back pull bar
- · On/off switch for bottom roller heat
- · Max. laminating width: 27"
- · Max. laminating thickness: 10mil
- · Max. laminating speed: 5'/min
- · Max. OD for top film: 11"
- · Max. mounting capacity: 1/4" boards
- · 5 rear fans w/ on/off switch
- · Variable speed & temperature control
- · Temperature conversion feature
- · Auto shut-off
- · Feed tray & front shield sensors
- · Mounted on its own stand
- · W/ rear film slitter
- · W/ guide plate for 8.5" x 11"
- · Core sizes: 1" & 3"
- · Heavy-duty, all-metal construction
- · UL approved
- · 2-tone color (navy blue/silver)
- 1 year warranty